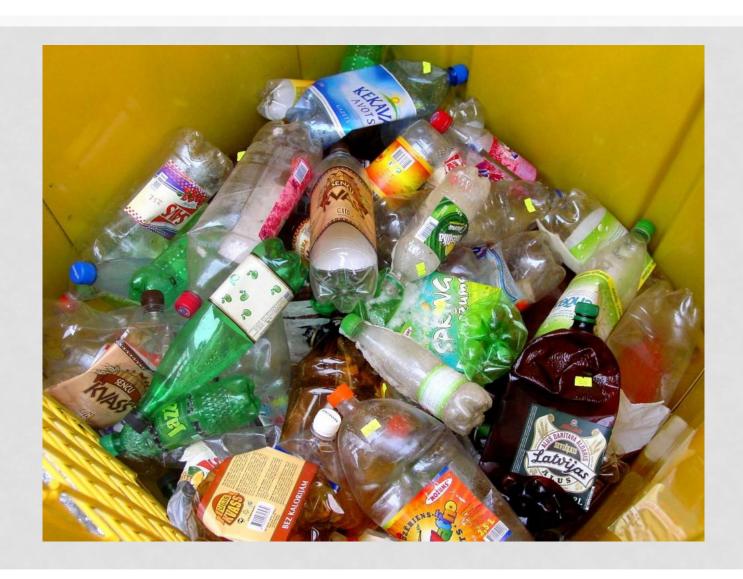

## WASTE

## WHAT IS HOUSEHOLD WASTE?

Household waste is paper, cardboard, glass, metal, kitchenstuff, plastic, old furniture, fridges, radios, TVs.

## KITCHEN WASTE



### **PAPER**



## **GLASS**



## **PLASTIC**



### **METAL**



# HOW SHOULD WE SORT WASTE?



## WHERE DOES WASTE FROM WASTE CONTAINERS COME?

• They are taken to dump-sites outside the city.

They are taken to recycling factories.

## **DUMP-SITE**



## PAPĪRA PĀRSTRĀDE



ta viena irama pirstrādāta papira trytātij 14 tekus, tad savas darbības takā Zapie pankts ir pundzējis izglābt apmēram cilvis kolus kaltam Labijas Papiram paredybtajā kontekserā drikst most bimija papmų avtim, žventiko, pramutas, kartona kastes un kartos.

Skai tiru un samo papita un kartona leguliojuma Kartona leguliojumo

(the materials) plemansparation, thesi Spirotanas limitas papirs lain sultatoris pa vendom, archites, plemanam, throps papiro un golieto kartono.





#### ŠĶIROŠANA

Tu izmet kartona kasti vai makulatūru papīram paredzētajā škirošanas kontei