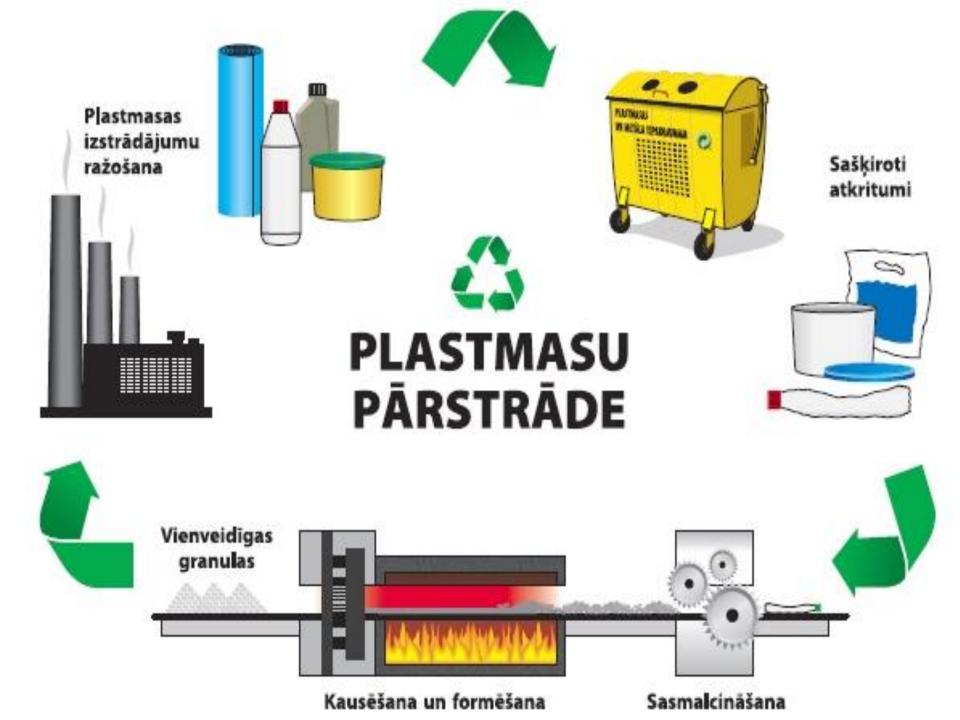

## **PLASTIC**

#### ŠĶIROŠANA

Tu izmet kartona kasti vai makulatūru papīram paredzētajā škirošanas konteinerá.

#### PĀRŠĶIROŠANA

Uz šķirošanas linijas viss konteinera saturs tiek sašķirots pa dažādiem papīra veidiem.

#### PAPĪRA IZSTRĀDĀJUMI

No pärsträdäta papira top gofrétá kartona kastes, ietinamais papirs, biroja papīrs, akvarelu papīrs un citi izstrádájumi.

Materiālus sapresē ķīpās un nogādā uz pārstrādes uzņēmumiem Latvijā un ārvalstīs.

#### PAPĪRA GATAVOŠANA

Papira masu pláná kártiná kláj uz lentes, žāvē un presē.

#### **PULPAS APSTRĀDE**

No pulpas masas atdala krāsvielas, pēc tam šķiedras balina, tīra, sijā un filtrē, līdz tás derigas papira ražošanai.

#### MĒRCĒŠANA UN **SMALCINĂŠANA**

Milzīgā blenderī jeb hidrošķaidītājā saškiroto papiru mėrcė un sasmalcina putrveida masă.

Latelja vierinja papira paistalades repolica ir papirtalerika «Ligario». Makutarias paintrades tiek eesta arruz Lietuwa un citam wastim