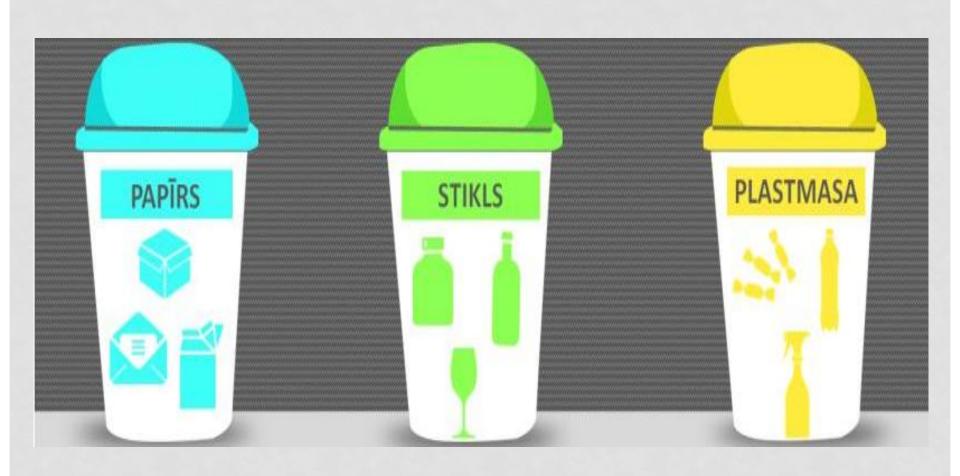

# HOW SHOULD WE SORT WASTE?

#### ŠĶIROŠANA

Tu izmet kartona kasti vai makulatūru papīram paredzētajā škirošanas konteinerá.

## STIKLA PĀRSTRĀDE

Stilds pudetes un burkas dried but gan ar etherém, gan aluminija folju. Pärsträdes procesa vist linkait tiks

ZaSiG kontinnera drikst mest tikal stikla repateriumy - pudetes un burkas.

#### ŠKIROŠANA

Tu izmet burku vai pudeli stiklam paredzētajā šķirošanas konteinerā.