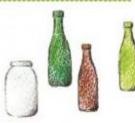

## STIKLA PĀRSTRĀDE

Stilds pudetes un burkas dried but gan ar etherém, gan aluminija folju. Pärsträdes procesa vist linkait tiks

ZaSiG kontinnera drikst mest tikal stikla repateriumy - pudetes un burkas.

Kontelevelà diffest musit tikai tiru kepakejumu. Nav neplocketams Reputational manages or travels urgistanos licterali - pietiks, jo to rapigi Izrikatosi ar üdent.

tzmantojot müsdimigas tidrotanas ilnijas, stiktu ir lespiĝares saficirot po kráslam.