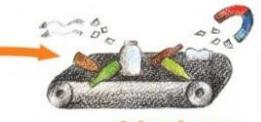

# HOW SHOULD WE SORT WASTE?

## WHERE DOES WASTE FROM WASTE CONTAINERS COME?

• They are taken to dump-sites outside the city.

They are taken to recycling factories.