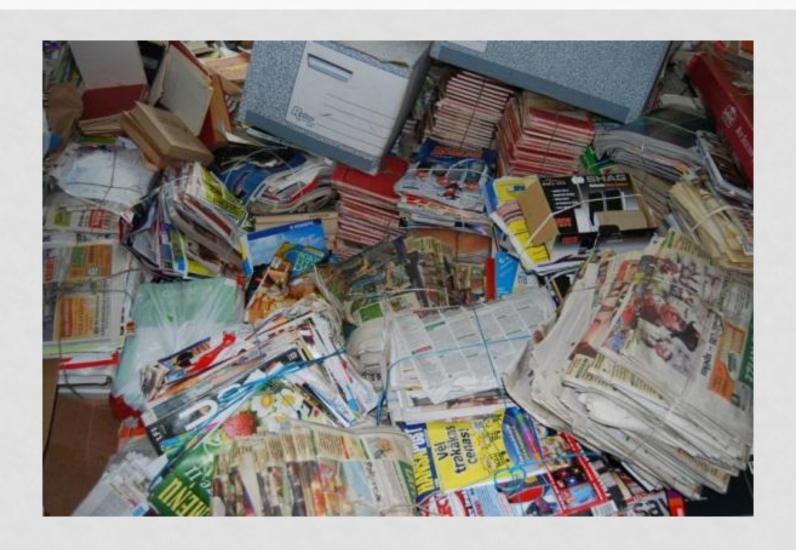

## WASTE

## WHAT IS HOUSEHOLD WASTE?

Household waste is paper, cardboard, glass, metal, kitchenstuff, plastic, old furniture, fridges, radios, TVs.

## KITCHEN WASTE



### **PAPER**



## **GLASS**



## **PLASTIC**



### **METAL**



# HOW SHOULD WE SORT WASTE?



## WHERE DOES WASTE FROM WASTE CONTAINERS COME?

• They are taken to dump-sites outside the city.

They are taken to recycling factories.

## **DUMP-SITE**



## PAPĪRA PĀRSTRĀDE



ta viena irama pirstrādāta papira trytātij 14 tekus, tad savas darbības takā Zapie pankts ir pundzējis izglābt apmēram cilvis kolus kaltam Labijas Papiram paredybtajā kontekserā drikst most bimija papmų avtim, žventiko, pramutas, kartona kastes un kartos.

Skai tiru un samo papita un kartona leguliojuma Kartona leguliojumo

(the materials) plemansparation, thesi Spirotanas limitas papirs lain sultatoris pa vendom, archites, plemanam, throps papiro un golieto kartono.





#### ŠĶIROŠANA

Tu izmet kartona kasti vai makulatūru pap