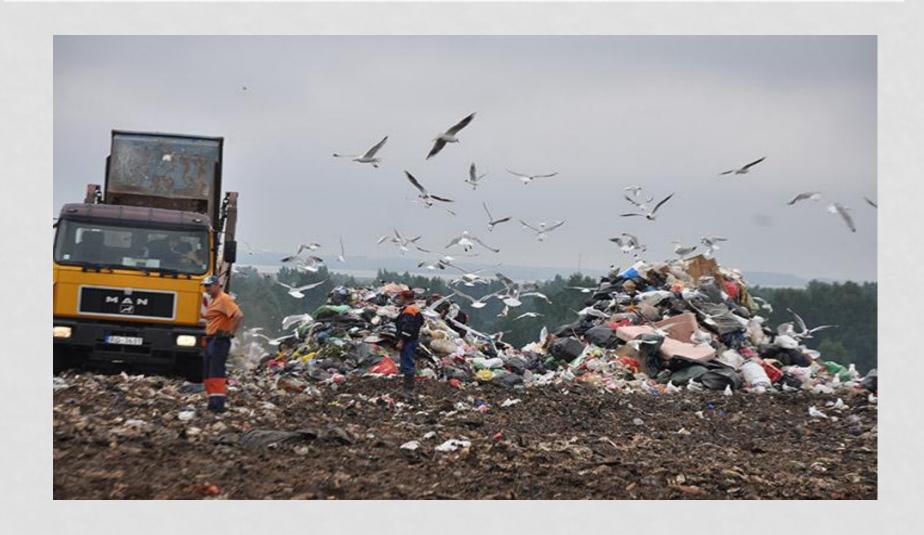

## WHERE DOES WASTE FROM WASTE CONTAINERS COME?

• They are taken to dump-sites outside the city.

They are taken to recycling factories.

## **DUMP-SITE**