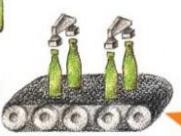

No parstractio materials gatavotal pudalei ir tada pati kvalitāte kā tai, kas radota no smillim

Tā carktojā pudejmutinā 1200°C temperatistā galdis. formas top vikia puckries. Kad puckries gatavas, tito Visiam antiziest prin novodas. Pito roditavias pudmies alacejo uz Spirotanic kur tijs automūtiski partiauta. Britários pudetes atgriežas tramišlanas trimij vesetās tiek iepakotas vakuumā un nosūtītas pudeļu pädilijam.