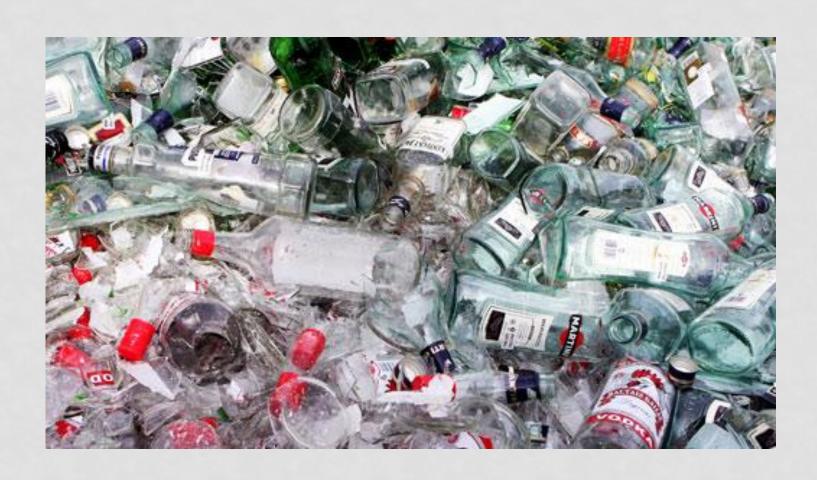

## WASTE

## WHAT IS HOUSEHOLD WASTE?

Household waste is paper, cardboard, glass, metal, kitchenstuff, plastic, old furniture, fridges, radios, TVs.

## KITCHEN WASTE



### **PAPER**



## **GLASS**



## **PLASTIC**



### **METAL**



# HOW SHOULD WE SORT WASTE?



## WHERE DOES WASTE FROM WASTE CONTAINERS COME?

• They are taken to dump-sites outside the city.

They are taken to recycling factories.

## **DUMP-SITE**



## PAPĪRA PĀRSTRĀDE



ta viena irama pirstrādāta papira trytātij 14 tekus, tad savas darbības takā Zapie pankts ir pundzējis izglābt apmēram cilvis kolus kaltam Labijas Papiram paredybtajā kontekserā drikst most bimija papmų avtim, žventiko, pramutas, kartona kastes un kartos.

Skai tiru un samo papita un kartona leguliojuma Kartona leguliojumo

(the materials) plemansparation, thesi Spirotanas limitas papirs lain sultatoris pa vendom, archites, plemanam, throps papiro un golieto kartono.





#### ŠĶIROŠANA

Tu izmet kartona kasti vai makulatūru papīram paredzētajā